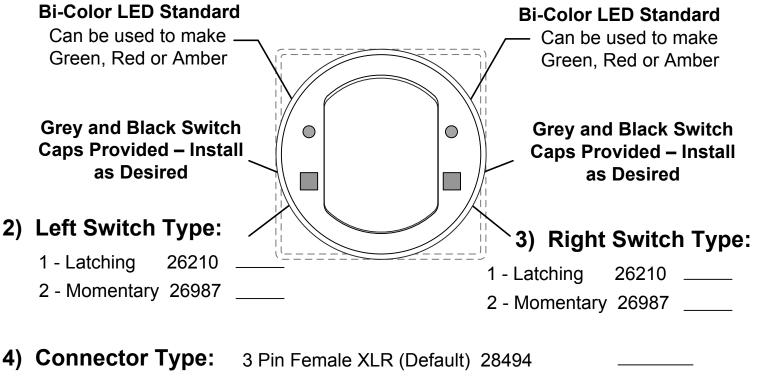

## **Customer Configured Switches**

5 Pin Female XLR (Special Order) 49591 \_\_\_\_\_