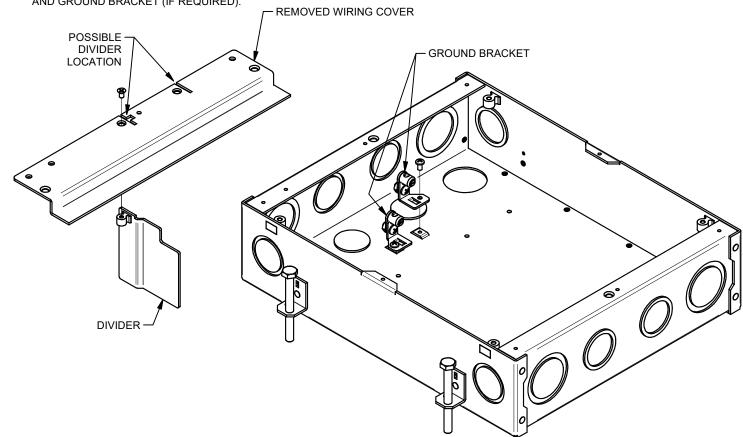

# **DIVIDER / GROUND BRACKET INSTALLATION**

PER CUSTOMER SPECIFICATIONS, INSTALL / REMOVE DIVIDER AND GROUND BRACKET (IF REQUIRED).