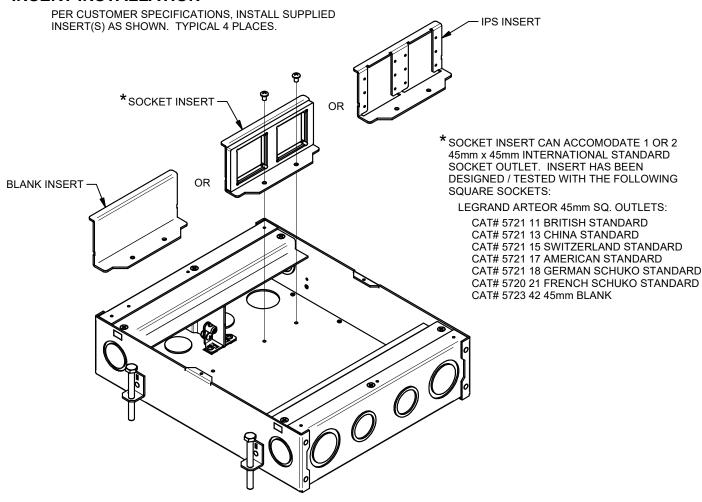

# INSERT INSTALLATION



# **INSTALLING ELECTRONIC COMPONENTS**

PULL WIRES AND CABLES TO BOX AS NECCESSARY (REMOVAL OF INSERTS MAY BE REQUIRED). INSTALL ELECTRONIC COMPONENTS ONTO GANG MOUNTING BRACKETS, AND TERMINATE WIRES AND CABLES TO ELECTRONIC COMPONENTS. REINSTALL TEMPORARY COVER IF FINISHED COVER IS TO BE INSTALLED AT A LATER DATE.





# FSR FL-500P-80MM INSTALLATION INSTRUCTIONS

244 Bergen Boulevard, Woodland Park, NJ 07424, USA, Phone: 973.785.4347 - Fax: 973.785.4207

# **BOX INSTALLATION - STEP 1**

#### LOCATE AND POSITION BOX IN ACCORDANCE WITH FLOOR PLANS. TOP SURFACE OF TEMPORARY COVER MUST BE SET TO MATCH THE HEIGHT OF THE FINISHED FLOOR - ie STONE, WOOD OR CONCRETE - SEE TYPICAL INSTALLATION HEIGHTS. LEVEL AND ANCHOR BOX AS REQUIRED. USE SCREWS, NAILS, OR WIRE TO PREVENT BOX FROM FLOATING DUR