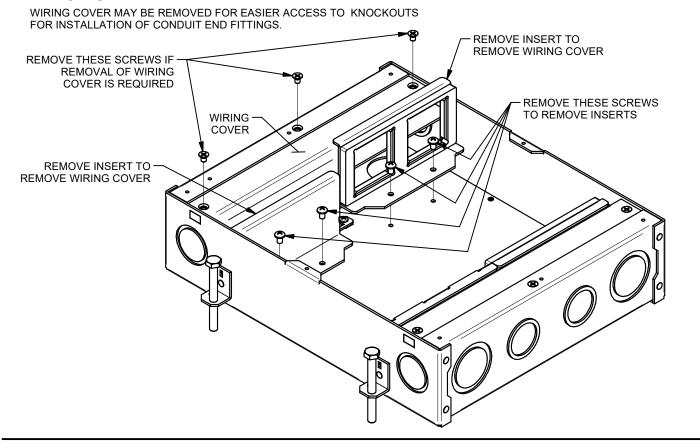

# WIRING COVER DETAIL

#### LOCATE AND POSITION BOX IN ACCORDANCE WITH FLOOR PLANS. TOP SURFACE OF TEMPORARY COVER MUST BE SET TO MATCH THE HEIGHT OF THE FINISHED FLOOR - ie STONE, WOOD OR CONCRETE - SEE TYPICAL INSTALLATION HEIGHTS. LEVEL AND ANCHOR BOX AS REQUIRED. USE SCREWS, NAILS, OR WIRE TO PREVENT BOX FROM FLOATING DURING POUR. REMOVE AND RETAIN TEMPORARY COVER AND SCREWS. ROUTE CONDUITS TO BOX AS REQUIRED - SEE 'WIRING COVER DETAIL' FOR CONDUIT END FITTING ACCESS. INSERT SCREWS AND GROUNDING BRACKET SCREWS MUST BE IN PLACE AND BOTTOMED TO ENSURE SCREW VOIDS AFTER POUR. PLACE THIS INSTALLATION GUIDE BACK INTOBOX, ALONG WITH ALL SUPPLIED ITEMS. AND REINSTALL TEMPORARY COVER.