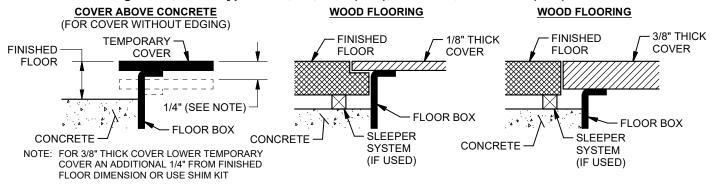

TYPICAL INSTALLATION HEIGHTS FLOOR BOX TEMPORARY COVER WILL EITHER BE INSTALLED DIRECTLY ON THE BOX OR SHIMMED BASED ON THE COVER AND FLOORING SPECIFICATIONS. SHIM KITS SOLD SEPARATELY (FL-500P-CSK). THE TEMPORARY COVER MAY NOT BE FLUSH WITH THE FINISH FLOOR IN ALL INSTALLATIONS.

### **TYPICAL INSTALLATION HEIGHTS**

FLOOR BOX TEMPORARY COVER WILL EITHER BE INSTALLED DIRECTLY ON THE BOX OR SHIMMED BASED ON THE COVER AND FLOORING SPECIFICATIONS. SHIM KITS SOLD SEPARATELY (FL-500P-CSK). THE TEMPORARY COVER MAY NOT BE FLUSH WITH THE FINISH FLOOR IN ALL INSTALLATIONS.

# Wood / Floating Wood, Cover types - BK, SS, BRS (1/8"), SLD-ALM, SLD-Color (3/8")