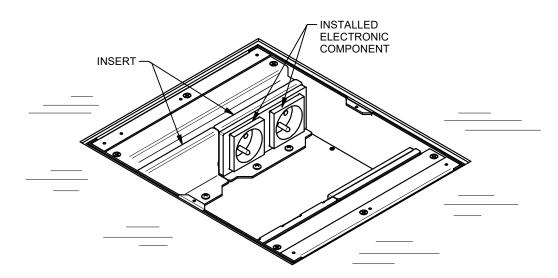

# **INSTALLING ELECTRONIC COMPONENTS**

PULL WIRES AND CABLES TO BOX AS NECCESSARY (REMOVAL OF INSERTS MAY BE REQUIRED). INSTALL ELECTRONIC COMPONENTS ONTO GANG MOUNTING BRACKETS, AND TERMINATE WIRES AND CABLES TO ELECTRONIC COMPONENTS. REINSTALL TEMPORARY COVER IF FINISHED COVER IS TO BE INSTALLED AT A LATER DATE.