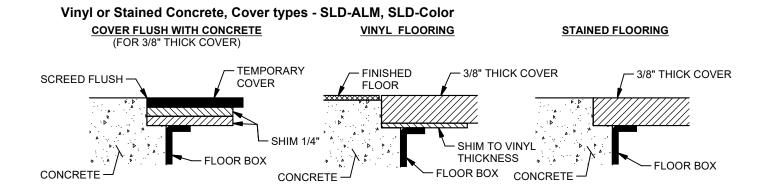

TYPICAL INSTALLATION HEIGHTS FLOOR BOX TEMPORARY COVER WILL EITHER BE INSTALLED DIRECTLY ON THE BOX OR SHIMMED BASED ON THE COVER AND FLOORING SPECIFICATIONS. SHIM KITS SOLD SEPARATELY (FL-500P-CSK). THE TEMPORARY COVER MAY NOT BE FLUSH WITH THE FINISH FLOOR IN ALL INSTALLATIONS.

### **TYPICAL INSTALLATION HEIGHTS**

FLOOR BOX TEMPORARY COVER WILL EITHER BE INSTALLED DIRECTLY ON THE BOX OR SHIMMED BASED ON THE COVER AND FLOORING SPECIFICATIONS. SHIM KITS SOLD SEPARATELY (FL-500P-CSK). THE TEMPORARY COVER MAY NOT BE FLUSH WITH THE FINISH FLOOR IN ALL INSTALLATIONS.

# Wood / Floating Wood, Cover types - BK, SS, BRS (1/8"), SLD-ALM, SLD-Color (3/8")