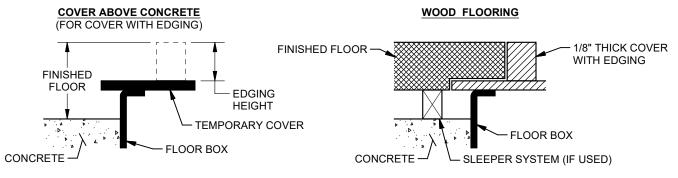

TYPICAL INSTALLATION HEIGHTS FLOOR BOX TEMPORARY COVER WILL EITHER BE INSTALLED DIRECTLY ON THE BOX OR SHIMMED BASED ON THE COVER AND FLOORING SPECIFICATIONS. SHIM KITS SOLD SEPARATELY (FL-500P-CSK). THE TEMPORARY COVER MAY NOT BE FLUSH WITH THE FINISH FLOOR IN ALL INSTALLATIONS.

### **TYPICAL INSTALLATION HEIGHTS**

FLOOR BOX TEMPORARY COVER WILL EITHER BE INSTALLED DIRECTLY ON THE BOX OR SHIMMED BASED ON THE COVER AND FLOORING SPECIFICATIONS. SHIM KITS SOLD SEPARATELY (FL-500P-CSK). THE TEMPORARY COVER MAY NOT BE FLUSH WITH THE FINISH FLOOR IN ALL INSTALLATIONS.

# Wood / Floating Wood, Cover types - BK, SS, BRS (1/8"), SLD-ALM, SLD-Color (3/8")