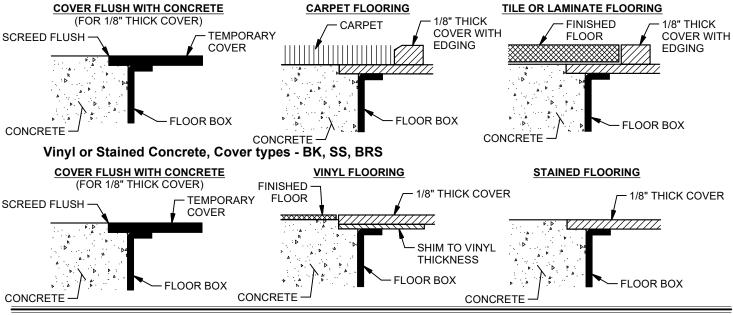

TYPICAL INSTALLATION HEIGHTS FLOOR BOX TEMPORARY COVER WILL EITHER BE INSTALLED DIRECTLY ON THE BOX OR SHIMMED BASED ON THE COVER AND FLOORING SPECIFICATIONS. SHIM KITS SOLD SEPARATELY (FL-500P-CSK). THE TEMPORARY COVER MAY NOT BE FLUSH WITH THE FINISH FLOOR IN ALL INSTALLATIONS.

#### Carpeted or Tile Floors, Cover types - BLP, BSQ, B, SLP, SSQ, S

43295 LIT1710

### **TYPICAL INSTALLATION HEIGHTS**

FLOOR BOX TEMPORARY COVER WILL EITHER BE INSTALLED DIRECTLY ON THE BOX OR SHIMMED BASED ON THE COVER AND FLOORING SPECIFICATIONS. SHIM KITS SOLD SEPARATELY (FL-500P-CSK). THE TEMPORARY COVER MAY NOT BE FLUSH WITH THE FINISH FLOOR IN ALL INSTALLATIONS.

# Wood / Floating Wood, Cover types - BK, SS, BRS (1/8"), SLD-ALM, SLD-Color (3/8")

# Wood / Floating Wood, Cover types - BLP, BSQ, B, SLP, SSQ, S