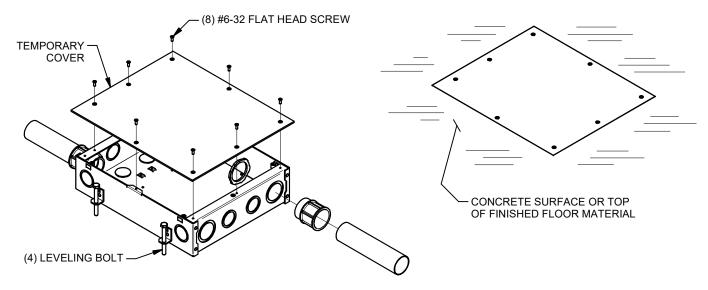

# **BOX INSTALLATION - STEP 1**

#### LOCATE AND POSITION BOX IN ACCORDANCE WITH FLOOR PLANS. TOP SURFACE OF TEMPORARY COVER MUST BE SET TO MATCH THE HEIGHT OF THE FINISHED FLOOR - ie STONE, WOOD OR CONCRETE - SEE TYPICAL INSTALLATION HEIGHTS. LEVEL AND ANCHOR BOX AS REQUIRED. USE SCREWS, NAILS, OR WIRE TO PREVENT BOX FROM FLOATING DURING POUR. REMOVE AND RETAIN TEMPORARY COVER AND SCREWS. ROUTE CONDUITS TO BOX AS REQUIRED - SEE 'WIRING COVER DETAIL' FOR CONDUIT END FITTING ACCESS. INSERT SCREWS AND GROUNDING BRACKET SCREWS MUST BE IN PLACE AND BOTTOMED TO ENSURE SCREW VOIDS AFTER POUR. PLACE THIS INSTALLATION GUIDE BACK INTOBOX, ALONG WITH ALL SUPPLIED ITEMS. AND REINSTALL TEMPORARY COVER.