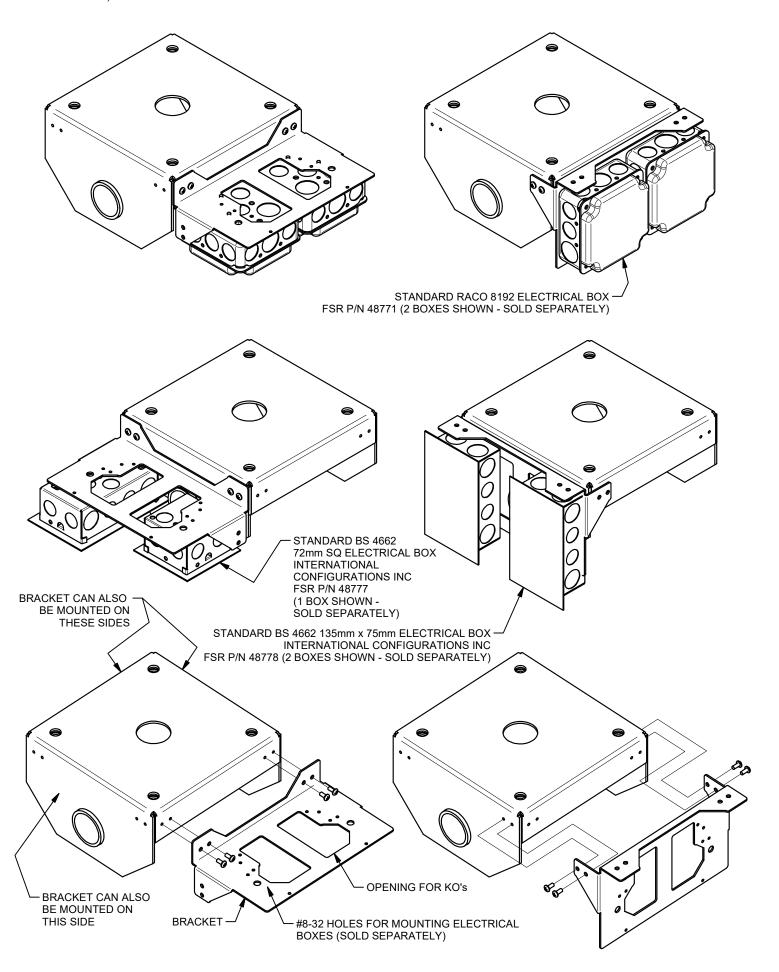

POUND AS REQUIRED.
- \* BUILDING STRUCTURE MUST BE ABLE TO WITHSTAND A LOAD OF 1,000 POUNDS MINIMUM AND UP TO 5,000 POUNDS FOR A BRIEF PERIOD WITHOUT PERMANENT DEFORMATION TO ANY PART OF THE STRUCTURE, IN ORDER TO MAINTAIN A 5x SAFETY RATING. CONSULT A STRUCTURAL ENGINEER TO VERIFY LOAD RATING OF BUILDING STRUCTURE.
- \* ENSURE ALL MECHANICAL AND ELECTRICAL FITTINGS, WIRING, CONNECTORS AND INSTALLATION DETAILS CONFORM TO ALL APPLICABLE CODES.
- \* COMBINED LOAD OF ALL LIGHTING/EQUIPMENT ATTACHED TO SB-50'S CENTER CROSS TUBE MUST NOT EXCEED 1.000 LBS.





CONSULT A STRUCTURAL ENGINEER TO VERIFY LOAD RATING OF BUILDING STRUCTURE AND ATTACHMENT MEANS.

## WLL 1000lbs MAX

COMBINED LOAD OF ALL LIGHTING/EQUIPMENT ATTACHED TO SB-50'S CENTER CROSS TUBE MUST NOT EXCEED 1,000 LBS.

43407 LIT1803