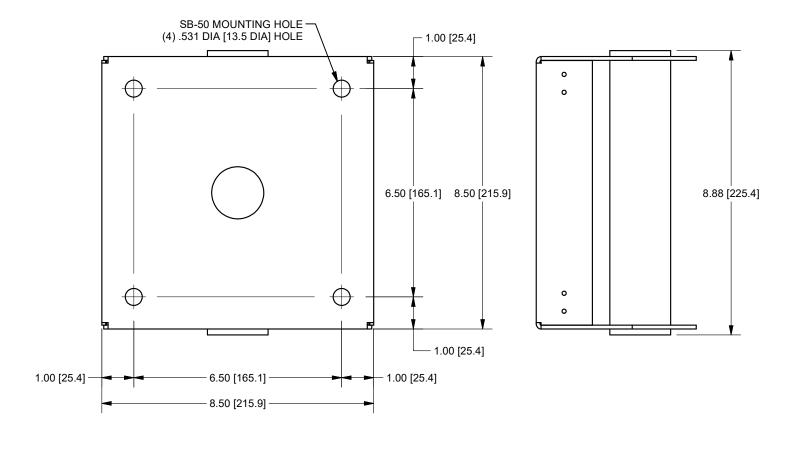

## NOTES:

- \* COMPLETELY READ INSTALLATION INSTRUCTIONS BEFORE BEGINNING INSTALLATION.
- \* SB-50 MUST BE SECURED TO THE BUILDING STRUCTURE, AND BE PLUMB AND LEVEL.
- \* ALL FOUR SB-50 MOUNTING HOLES MUST BE USED.
- \* MOUNTING HARDWARE SIZE USED MUST BE 1/2-13 GRADE 2 OR BETTER (or M12 x 1.75 CLASS 4.8 OR BETTER), WITH WASHERS AND LOCK WASHERS/THREADLOCKING COMPOUND AS REQUIRED.
- \* BUILDING STRUCTURE MUST BE ABLE TO WITHSTAND A LOAD OF 1,000 POUNDS MINIMUM AND UP TO 5,000 POUNDS FOR A BRIEF PERIOD WITHOUT PERMANENT DEFORMATION TO ANY PART OF THE STRUCTURE, IN ORDER TO MAINTAIN A 5x SAFETY RATING. CONSULT A STRUCTURAL ENGINEER TO VERIFY LOAD RATING OF BUILDING STRUCTURE.
- \* ENSURE ALL MECHANICAL AND ELECTRICAL FITTINGS, WIRING, CONNECTORS AND INSTALLATION DETAILS CONFORM TO ALL APPLICABLE CODES.
- \* COMBINED LOAD OF ALL LIGHTING/EQUIPMENT ATTACHED TO SB-50'S CENTER CROSS TUBE MUST NOT EXCEED 1.000 LBS.